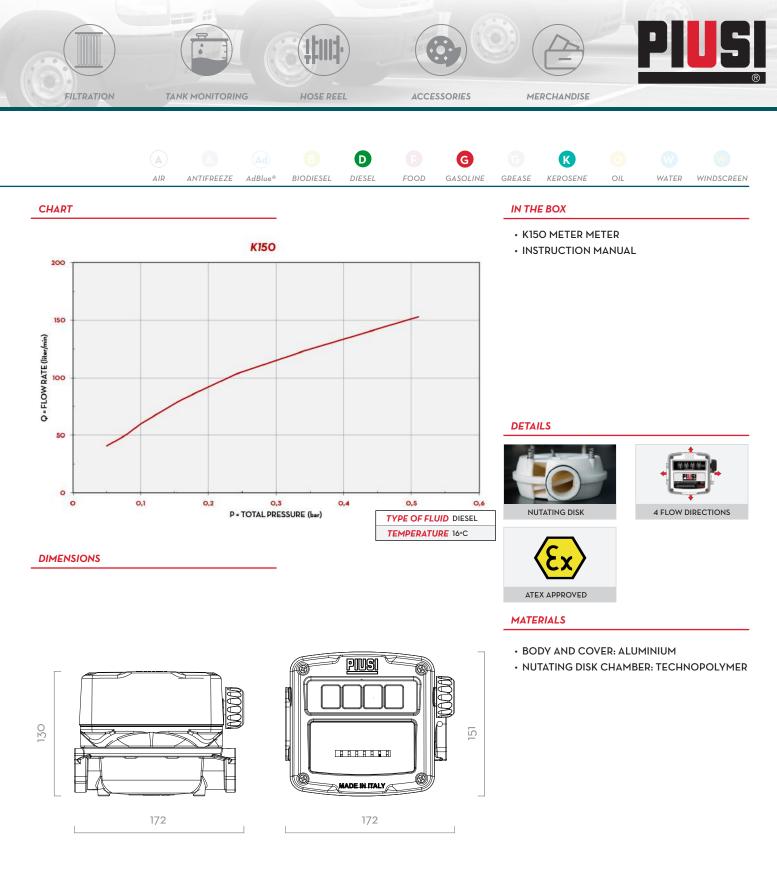

### **FEATURES**

- HEAVY DUTY CONDITIONS
- HIGH FLOW RATE
- BURSTING PRESSURE 28 BAR
- EASY READING
- 4 FLOW DIRECTIONS

K15O is expressly engineered to meet the market requirements of a meter suitable for flow rates superior than 12O l/min and that can be used both for fluids such as diesel and biodiesel, as well as in potentially explosives atmosphere; with gasoline for example. K15O is easy to calibrate and ready to use; its aluminium cover and sturdy body make this meter suitable for a wide arrange of application while guaranteeing the same precision and quality that have always featured PIUSI equipment. The mechanical display allows to read quickly the quantity dispensed. It can be installed everywhere thanks to the (optional) 1,5" flange kit. K15O is certified CE, ATEX/UL and tested in PIUSI laboratories for over 4 milion litres to guarantee the maximum reliability.

#### **TECHNICAL DATA**

| CODE      | DESCRIPTION                | FLUIDS TYPE | FLOW-RATE |        | FLOW       | PRESSURE |     | INLET/OUTLET |
|-----------|----------------------------|-------------|-----------|--------|------------|----------|-----|--------------|
|           |                            |             | L/MIN     | GPM    | DIRECTIONS | BAR      | PSI | BSP          |
| F00555A00 | (EX) K150 METER VER.A ATEX | 000         | 25-150    | 6,6-40 | •          | 3,5      | 50  | 1" BSP       |
| F00555B00 | (EX) K150 METER VER.B ATEX | 00          | 25-150    | 6,6-40 | <b>A</b>   | 3,5      | 50  | 1" BSP       |
| F00555C00 | (EX) K150 METER VER.C ATEX | 00          | 25-150    | 6,6-40 | •          | 3,5      | 50  | 1" BSP       |
| F00555D00 | (EX) K150 METER VER.D ATEX | 000         | 25-150    | 6,6-40 | •          | 3,5      | 50  | 1" BSP       |