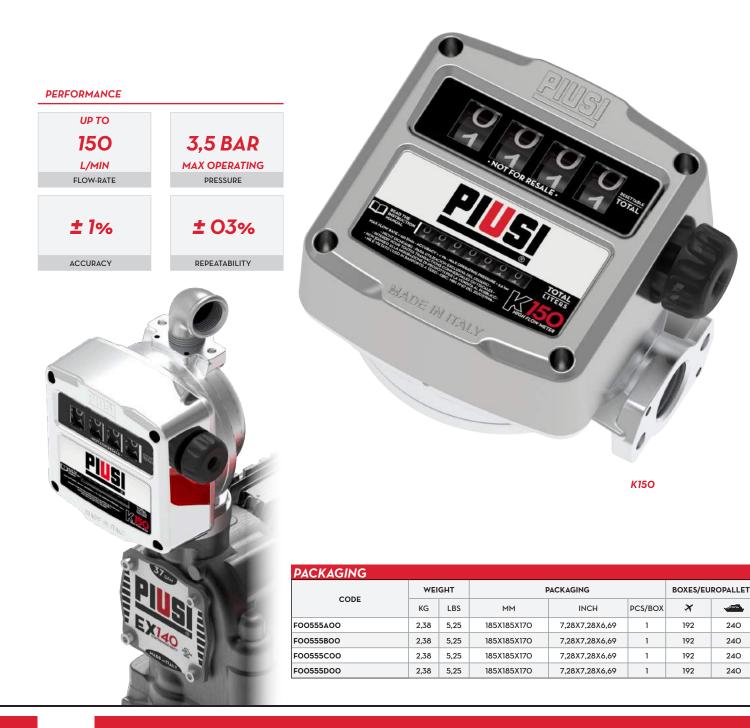

# <u>K150 ATEX</u> 😣

### **FEATURES**

- HEAVY DUTY CONDITIONS
- HIGH FLOW RATE
- BURSTING PRESSURE 28 BAR
- EASY READING
- 4 FLOW DIRECTIONS

K15O is expressly engineered to meet the market requirements of a meter suitable for flow rates superior than 12O l/min and that can be used both for fluids such as diesel and biodiesel, as well as in potentially explosives atmosphere; with gasoline for example. K15O is easy to calibrate and ready to use; its aluminium cover and sturdy body make this meter suitable for a wide arrange of application while guaranteeing the same precision and quality that have always featured PIUSI equipment. The mechanical display allows to read quickly the quantity dispensed. It can be installed everywhere thanks to the (optional) 1,5" flange kit. K15O is certified CE, ATEX/UL and tested in PIUSI laboratories for over 4 milion litres to guarantee the maximum reliability.

#### **TECHNICAL DATA**

| CODE      | DESCRIPTION                | FLUIDS TYPE | FLOW-RATE |        | FLOW       | PRESSURE |     | INLET/OUTLET |
|-----------|----------------------------|-------------|-----------|--------|------------|----------|-----|--------------|
|           |                            |             | L/MIN     | GPM    | DIRECTIONS | BAR      | PSI | BSP          |
| F00555A00 | (EX) K150 METER VER.A ATEX | 000         | 25-150    | 6,6-40 | •          | 3,5      | 50  | 1" BSP       |
| F00555B00 | (EX) K150 METER VER.B ATEX | 00          | 25-150    | 6,6-40 | <b>A</b>   | 3,5      | 50  | 1" BSP       |
| F00555C00 | (EX) K150 METER VER.C ATEX | 00          | 25-150    | 6,6-40 | •          | 3,5      | 50  | 1" BSP       |
| F00555D00 | (EX) K150 METER VER.D ATEX | 000         | 25-150    | 6,6-40 | •          | 3,5      | 50  | 1" BSP       |